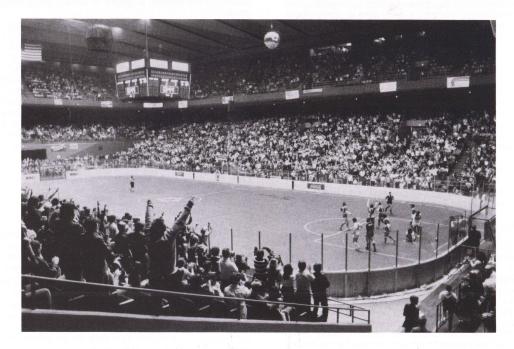

#### MISL INDOOR SOCCER—THE AMERICAN GAME

Philadelphia, the cradle of liberty, is also the cradle of something else revolutionary: a sport that made its debut at the Spectrum in Philadelphia in the winter of 1974. The Soviets flew their Red Army soccer team to the City of Brotherly Love to try out something called indoor soccer. Over 13,000 exuberant fans flocked to the Spectrum and witnessed an innovation that was termed a bona fide success.