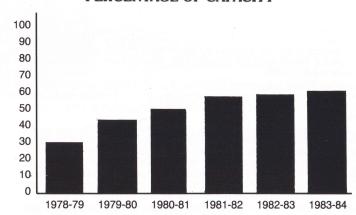

#### MISL INDOOR SOCCER—THE AMERICAN GAME

Philadelphia, the cradle of liberty, is also the cradle of something else revolutionary: a sport that made its debut at the Spectrum in Philadelphia in the winter of 1974. The Soviets flew their Red Army soccer team to the City of Brotherly Love to try out something called indoor soccer. Over 13,000 exuberant fans flocked to the Spectrum and witnessed an innovation that was termed a bona fide success.