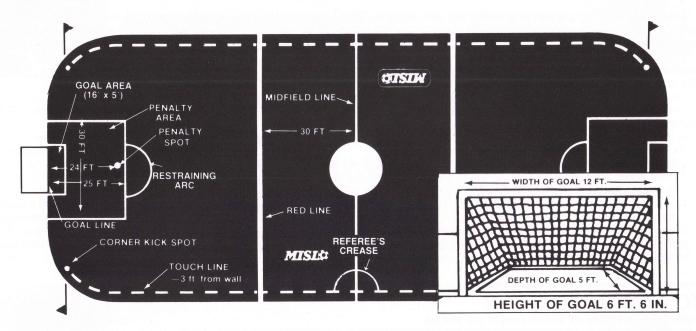

irectors. In addition she fulfills a myriad of national media inquiries besides coordinating the MISL Minimum Standards for Media Relations, coordinating all league statistics, offensive and defensive players of the week, league awards, MISL Scoreboard, All-Star Classic and Championship Series '85.

She comes to the MISL after a 1-1/2 year tenure with the San Diego Sockers. Prior to that she spent 4 years as Operations Manager for the NFL San Diego Chargers Football Weekly and the San Diego Sports Digest.

A native of Long Island, New York, Joan now resides in Philadelphia, Pennsylvania.







Lynne Atkinson
Executive
Secretary to
the Commissioner



Dolores Kraus Referee Administrator



Ruthanne McNamara Asst. Registrar/ Sec. to Director of Operations

#### HOW THE MISL GAME IS PLAYED



The **FIELD** is approximately 200 feet long and 85 feet wide and is artificial MISL Turf. Dasher boards, topped by plexiglass, surround the field. Players' benches and penalty box are behind the dasher boards at mid-field.

The **BALL** is the standard leather ball, 27-28 inches in circumference, weighing 14-16 ounces and is colored MISL Rocket Red.

The **GOAL** is 6-feet, 6-inches high and 12-feet wide and is set into the boards at both ends of the field.

#### THE PLAYERS AND OFFICIALS

A GOALKEEPER and FIVE FIELD PLAYERS for each team are usually on the field together.

**FREE SUBSTITUTION**—players change while the flow of the game continues. Any number of substitutions may be made during a game.

**POWER PLAYS**—A team will play one (or two) men short if the referee cites a player