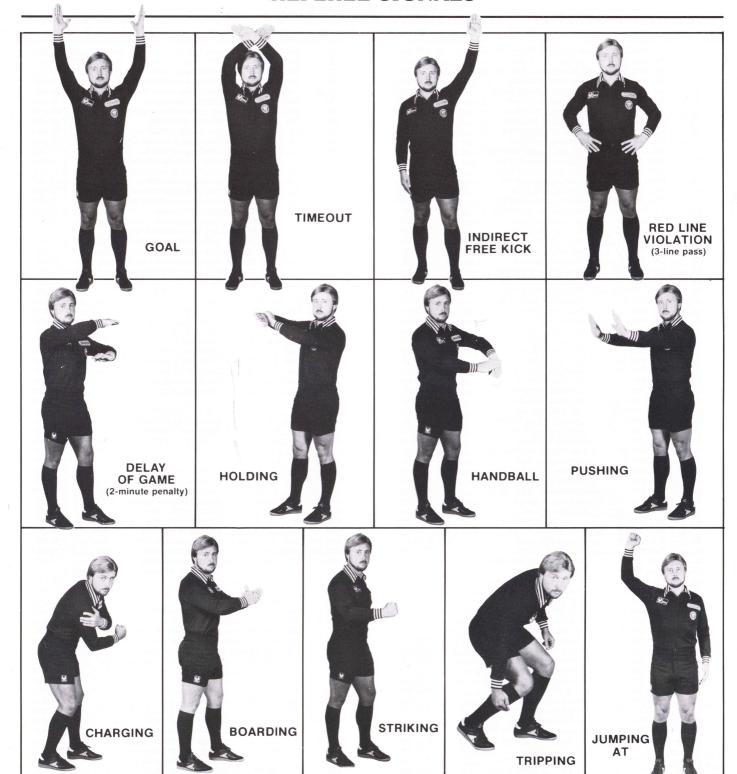

----------------|---------------------------------------------------------------------------------------------------------------------------------------------------------------------------------|-------------------------------------------------------------------------------------------------------------|----------------|
| Feliks Fuksman30                                                                                                                                |                                                                                                                                                                                 | , , , , , , , , , , , , , , , , , , , ,                                                                     | ,              |

# **REFEREE SIGNALS**



# 1984-85 REGULAR SEASON SCHEDULE

(All Times Shown Are Local)

| Game No. | Date                           | 1984                                             | Time               | Game No. | Date          | 1984                     | Time    |
|----------|--------------------------------|--------------------------------------------------|--------------------|----------|---------------|--------------------------|---------|
| 1.       | Fri., Nov. 2                   | Baltimore at Pittsburgh                          | 8:05 pm            | 74.      | Sat., Dec. 15 | Los Angeles at Tacoma    | 7:35 pm |
| 2.       | Fri., Nov. 2                   | Chicago at St. Louis                             | 7:35 pm            | 75.      | Sun., Dec. 16 | Pittsburgh at New York   | 7:35 pm |
| 3.