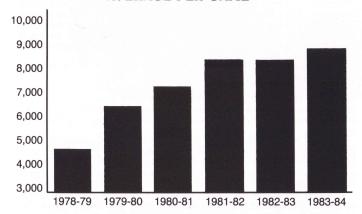

#### MISL INDOOR SOCCER—THE AMERICAN GAME

Philadelphia, the cradle of liberty, is also the cradle of something else revolutionary: a sport that made its debut at the Spectrum in Philadelphia in the winter of 1974. The Soviets flew their Red Army soccer team to the City of Brotherly Love to try out something called indoor soccer. Over 13,000 exuberant fans flocked to the Spectrum and witnessed an innovation that was termed a bona fide success.