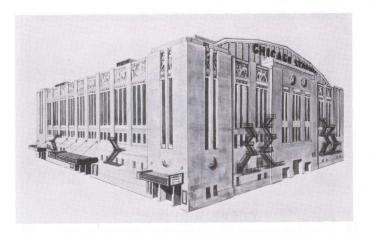

#### MISL INDOOR SOCCER—THE AMERICAN GAME

Philadelphia, the cradle of liberty, is also the cradle of something else revolutionary: a sport that made its debut at the Spectrum in Philadelphia in the winter of 1974. The Soviets flew their Red Army soccer team to the City of Brotherly Love to try out something called indoor soccer. Over 13,000 exuberant fans flocked to the Spectrum and witnessed an innovation that was termed a bona fide success.