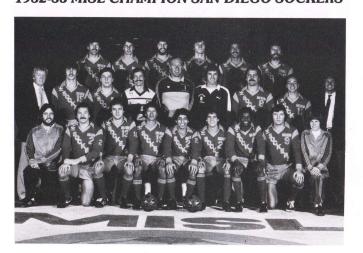

t Wichita) San Diego Wins Best-of-Five Series, 3-0

#### -QUARTERFINALS-

Baltimore 11, New York 4 (4/19/83 at Baltimore) New York 7, Baltimore 6 (4/22/83 at New York) Baltimore 8, New York 3 (4/23/83 at Baltimore) Baltimore Wins Best-of-Three Series, 2-1

Chicago 9, Cleveland 5 (4/19/83 at Cleveland) Cleveland 5, Chicago 4 (4/21/83 at Chicago) Cleveland 7, Chicago 5 (4/23/83 at Cleveland) Cleveland Wins Best-of-Three Series. 2-1

Wichita 6, St. Louis 5 OT (4/19/83 at Wichita) St. Louis 8, Wichita 2 (4/23/83 at St. Louis) Wichita 9, St. Louis 7 (4/26/83 at Wichita) Wichita Wins Best-of-Three Series, 2-1

San Diego 6, Kansas City 2 (4/20/83 at San Diego) San Diego 9, Kansas City 4 (4/23/83 at Kansas City) San Diego Wins Best-of-Three Series, 2-0

## 1982-83 MISL CHAMPION SAN DIEGO SOCKERS



# PLAYOFF LEADERS

|                        | Games                                                                                                                                                                                    | Goals                                                                                                                                                                                                                                                                                                                                                                                   | Assists